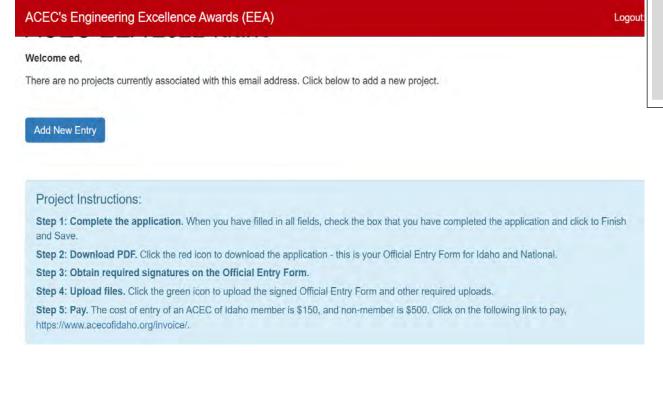

October 31, 2023.

## Important Dates and Submission Information

December 8, 2023, ACEC of Idaho deadline to submit entries on-line.

**ACEC of Idaho uses 24"x24"** display boards. Please submit your display panel in a format that can be expanded to that size. ACEC National requirements for display board submission is different. **If you plan to submit to the National EEA**, please see the EEA Submission Changes for the 2024 Call for Entries Brochure.

December 13-January 6 Idaho EEA Judging.

January 13, 2023 – ACEC National deadline for submittal.

April 10, 2023 – ACEC of Idaho Engineering Excellence Awards.

May 15, 2024 - National ACEC EEA Gala, Washington D.C.

Contact Liz Conner at ed@acecofidaho.org or at 208.321.1502 for all questions.

### STEP 1:



Email

Proceed

### STEP 2



## **STEP 3**



# ACEC Idaho Engineering Excellence Awards 2023

NOTE: With the exception of Category "A" and some Category "D" projects, costs reflected below are always construction costs and are NOT engineering fees. If your firm was responsible for the entire engineering-design of the project, then the Entrant's Portion of the Total Construction Budget amount and the Entrant's Portion of Total Construction Actual Cost amount will be the same as the Total Construction Budget amount and Total Construction Actual Cost amount

#### **Official Entry Form**

Furnish all information requested below for each entry (signatures by the submitting firm(s) and the client(s)/owner(s) are required). Firm, project, and client/owner's name should be typed or printed as they are to appear on the awar